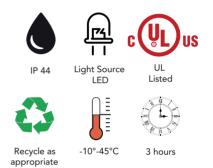

## AMBER ESC0235

| Supply Voltage             | 220-240VAC   50-60Hz                    |
|----------------------------|-----------------------------------------|
| Wattage                    | 8W                                      |
| Battery Specifications     | 4.8V 6.5Ah NiCad Battery                |
| Light Source               | 12PCS LED                               |
| Emergency Time             | 3 hours                                 |
| Charging Time              | 24 hours                                |
| Emergency Mode             | Maintained                              |
| Operating Temperature      | -10°-45°C                               |
| Mounting Options           | Wall Mount/Ceiling Mount/<br>Side Mount |
| Viewing Distance           | 24m                                     |
| Color Temperature          | 6000-6500k                              |
| IP Rating                  | IP44                                    |
| Material                   | Fire retardant ABS housing              |
| Product dimensions (In mm) | 308.4x43.4x220                          |