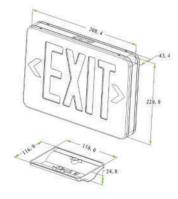

## AMBER ESC0235

| Supply Voltage             | 220-240VAC   50-60Hz                    |
|----------------------------|-----------------------------------------|
| Wattage                    | 8W                                      |
| Battery Specifications     | 4.8V 6.5Ah NiCad Battery                |
| Light Source               | 12PCS LED                               |
| Emergency Time             | 3 hours                                 |
| Charging Time              | 24 hours                                |
| Emergency Mode             | Maintained                              |
| Operating Temperature      | -10°-45°C                               |
| Mounting Options           | Wall Mount/Ceiling Mount/<br>Side Mount |
| Viewing Distance           | 24m                                     |
| Color Temperature          | 6000-6500k                              |
| IP Rating                  | IP44                                    |
| Material                   | Fire retardant ABS housing              |
| Product dimensions (In mm) | 308.4x43.4x220                          |

## Key Features:

- Fire retardant ABS housing
- Replaceable directiona arrow inserts
- Uses highly active LED light source
- Long life
- Innovative design, Universal mounting
- Single or double face configuration
- Rated to IP44