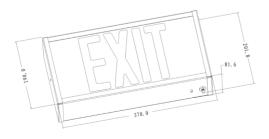

## CAPRI ESC0338

| Supply Voltage             | 220-240VAC   50-60Hz                      |
|----------------------------|-------------------------------------------|
| Wattage                    | 8W                                        |
| Battery Specifications     | 3.6V 2.8Ah Ni-Cad Battery                 |
| Light Source               | 20pcs LED                                 |
| Emergency Time             | 3 hours                                   |
| Charging Time              | 24 hours                                  |
| Emergency Mode             | Maintained                                |
| Operating Temperature      | -10°-45°C                                 |
| Mounting Options           | Wall Mount                                |
| Viewing Distance           | 24m                                       |
| Color Temperature          | 6000-6500k                                |
| IP Rating                  | IP44                                      |
| Material                   | Steel case, transparent acrylic pictogram |
| Product dimensions (In mm) | 370x81.6x201.8                            |

Product Size: (L X W X H)