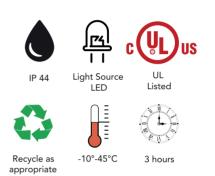

## CAPRI ESC0338

| Supply Voltage             | 220-240VAC   50-60Hz                      |
|----------------------------|-------------------------------------------|
| Wattage                    | 8W                                        |
| Battery Specifications     | 3.6V 2.8Ah Ni-Cad Battery                 |
| Light Source               | 20pcs LED                                 |
| Emergency Time             | 3 hours                                   |
| Charging Time              | 24 hours                                  |
| Emergency Mode             | Maintained                                |
| Operating Temperature      | -10°-45°C                                 |
| Mounting Options           | Wall Mount                                |
| Viewing Distance           | 24m                                       |
| Color Temperature          | 6000-6500k                                |
| IP Rating                  | IP44                                      |
| Material                   | Steel case, transparent acrylic pictogram |
| Product dimensions (In mm) | 370x81.6x201.8                            |

## Key Features:

- Steel case, transparent acrylic pictogram
- Fire Structure
- Uses highly active LED light source
- Long life
- Innovative design, Universal mounting
- Rated to IP44