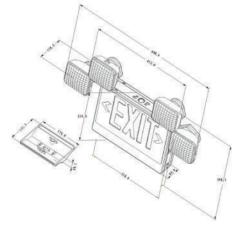

Product Size: (L X W X H)

## CEDAR ESC2081

| Supply Voltage             | 220-240VAC   50-60Hz       |
|----------------------------|----------------------------|
| Wattage                    | 8W                         |
| Battery Specifications     | 6V 4.5Ah Lead Acid Battery |
| Light Source               | 12pcs LED                  |
| Emergency Time             | 3 hours                    |
| Charging Time              | 24 hours                   |
| Emergency Mode             | Maintained                 |
| Operating Temperature      | -10°-45°C                  |
| Mounting Options           | Wall Mount                 |
| Viewing Distance           | 30m                        |
| Luminous Flux              | 200lm                      |
| Color Temperature          | 6000-6500k                 |
| IP Rating                  | IP44                       |
| Material                   | Fire retardant ABS housing |
| Product dimensions (In mm) | 608.6x118.2x398.3          |
|                            |                            |