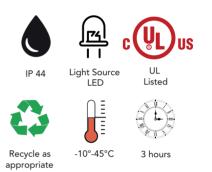

## CEDAR ESC2081

| Supply Voltage             | 220-240VAC   50-60Hz       |
|----------------------------|----------------------------|
| Wattage                    | 8W                         |
| Battery Specifications     | 6V 4.5Ah Lead Acid Battery |
| Light Source               | 12pcs LED                  |
| Emergency Time             | 3 hours                    |
| Charging Time              | 24 hours                   |
| Emergency Mode             | Maintained                 |
| Operating Temperature      | -10°-45°C                  |
| Mounting Options           | Wall Mount                 |
| Viewing Distance           | 30m                        |
| Luminous Flux              | 200lm                      |
| Color Temperature          | 6000-6500k                 |
| IP Rating                  | IP44                       |
| Material                   | Fire retardant ABS housing |
| Product dimensions (In mm) | 608.6x118.2x398.3          |
|                            |                            |

## Key Features:

- Fire retardant ABS housing
- Innovative design, Universal mounting
- Uses highly active LED light source
- Long life
- Two fully adjustable square shaped light
- Rated to IP44