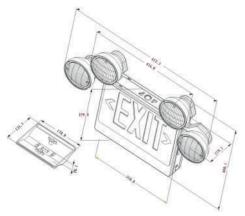

## CEDAR ESC2082

| Supply Voltage             | 220-240VAC   50-60Hz       |
|----------------------------|----------------------------|
| Wattage                    | 8W                         |
| Battery Specifications     | 6V 4.5Ah Lead Acid Battery |
| Light Source               | 12pcs LED                  |
| Emergency Time             | 3 hours                    |
| Charging Time              | 24 hours                   |
| Emergency Mode             | Maintained                 |
| Operating Temperature      | -10°-45°C                  |
| Mounting Options           | Wall Mount                 |
| Viewing Distance           | 30m                        |
| Luminous Flux              | 200lm                      |
| Color Temperature          | 6000-6500k                 |
| IP Rating                  | IP44                       |
| Material                   | Fire retardant ABS housing |
| Product dimensions (In mm) | 612.3x119.1x400.1          |

Product Size: (L X W X H)