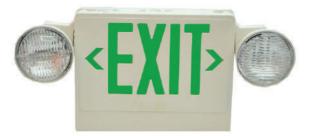

## Key Features:

- Fire retardant ABS housing
- Innovative design, Universal mounting
- Uses highly active LED light source
- Long life
- Two adjustable round shaped light
- Rated to IP44

## **Ordering Codes:**

ESC2082 (Round) -Emergency & Exit luminaire, Wall Mount