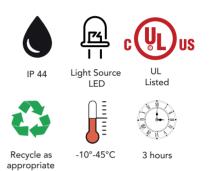

## CEDAR ESC2082

| Supply Voltage             | 220-240VAC   50-60Hz       |
|----------------------------|----------------------------|
| Wattage                    | 8W                         |
| Battery Specifications     | 6V 4.5Ah Lead Acid Battery |
| Light Source               | 12pcs LED                  |
| Emergency Time             | 3 hours                    |
| Charging Time              | 24 hours                   |
| Emergency Mode             | Maintained                 |
| Operating Temperature      | -10°-45°C                  |
| Mounting Options           | Wall Mount                 |
| Viewing Distance           | 30m                        |
| Luminous Flux              | 200lm                      |
| Color Temperature          | 6000-6500k                 |
| IP Rating                  | IP44                       |
| Material                   | Fire retardant ABS housing |
| Product dimensions (In mm) | 612.3x119.1x400.1          |