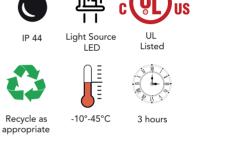

## CEDAR ESC2083

| Supply Voltage             | 220-240VAC   50-60Hz       |
|----------------------------|----------------------------|
| Wattage                    | 8W                         |
| Battery Specifications     | 6V 4.5Ah Lead Acid Battery |
| Light Source               | 12pcs LED                  |
| Emergency Time             | 3 hours                    |
| Charging Time              | 24 hours                   |
| Emergency Mode             | Maintained                 |
| Operating Temperature      | -10°-45°C                  |
| Mounting Options           | Wall Mount                 |
| Viewing Distance           | 30m                        |
| Luminous Flux              | 200lm                      |
| Color Temperature          | 6000-6500k                 |
| IP Rating                  | IP44                       |
| Material                   | Fire retardant ABS housing |
| Product dimensions (In mm) | 597x123.8x259              |