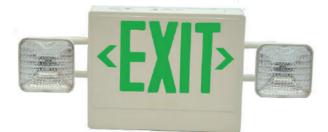

## Key Features:

- . Fire retardant ABS housing
- . Innovtive design, Universal mounting
- Uses highly active LED light source
- Long life
- Rated to IP44

## **Ordering Codes:**

ESC2083 (Square) -Emergency & Exit luminaire, Wall Mount

Product Size: (L X W X H)

Specifications are subject to change without notice. For further information, please contact: Teknoware Middle East FZCO, #601, 4WA, DAFZA, Dubai, United Arab Emirates. Tel.: +971 4 299 3622 | Fax.: + 971 4 299 3623 | info@teknoware.ae