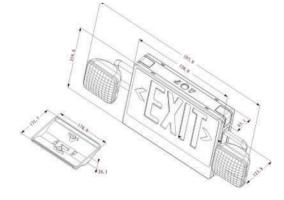

## CEDAR ESC2083

| Supply Voltage             | 220-240VAC   50-60Hz       |
|----------------------------|----------------------------|
| Wattage                    | 8W                         |
| Battery Specifications     | 6V 4.5Ah Lead Acid Battery |
| Light Source               | 12pcs LED                  |
| Emergency Time             | 3 hours                    |
| Charging Time              | 24 hours                   |
| Emergency Mode             | Maintained                 |
| Operating Temperature      | -10°-45°C                  |
| Mounting Options           | Wall Mount                 |
| Viewing Distance           | 30m                        |
| Luminous Flux              | 200lm                      |
| Color Temperature          | 6000-6500k                 |
| IP Rating                  | IP44                       |
| Material                   | Fire retardant ABS housing |
| Product dimensions (In mm) | 597x123.8x259              |

## **Ordering Codes:**

ESC2083 (Square) -Emergency & Exit luminaire, Wall Mount

Product Size: (L X W X H)

Specifications are subject to change without notice. For further information, please contact: Teknoware Middle East FZCO, #601, 4WA, DAFZA, Dubai, United Arab Emirates. Tel.: +971 4 299 3622 | Fax.: + 971 4 299 3623 | info@teknoware.ae