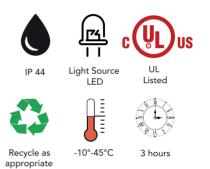

## CEDAR ESC2084

| Supply Voltage             | 220-240VAC   50-60Hz       |
|----------------------------|----------------------------|
| Wattage                    | 8W                         |
| Battery Specifications     | 6V 4.5Ah Lead Acid Battery |
| Light Source               | 12pcs LED                  |
| Emergency Time             | 3 hours                    |
| Charging Time              | 24 hours                   |
| Emergency Mode             | Maintained                 |
| Operating Temperature      | -10°-45°C                  |
| Mounting Options           | Wall Mount                 |
| Viewing Distance           | 30m                        |
| Luminous Flux              | 200lm                      |
| Color Temperature          | 6000-6500k                 |
| IP Rating                  | IP44                       |
| Material                   | Fire retardant ABS housing |
| Product dimensions (In mm) | 597x123.8x259              |

## Key Features:

- Fire retardant ABS housing
- Innovative design,
- Universal mounting
- Uses highly active LED light source
- Long life
- Rated to IP44