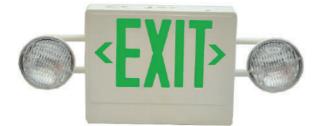

## Key Features:

- Fire retardant ABS housing
- Innovative design,
- Universal mounting
- Uses highly active LED light source
- Long life
- Rated to IP44

## **Ordering Codes:**

ESC2084 (Round) -Emergency & Exit luminaire, Wall Mount