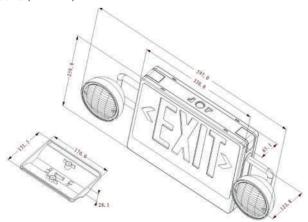

## CEDAR ESC2084

| Supply Voltage             | 220-240VAC   50-60Hz       |
|----------------------------|----------------------------|
| Wattage                    | 8W                         |
| Battery Specifications     | 6V 4.5Ah Lead Acid Battery |
| Light Source               | 12pcs LED                  |
| Emergency Time             | 3 hours                    |
| Charging Time              | 24 hours                   |
| Emergency Mode             | Maintained                 |
| Operating Temperature      | -10°-45°C                  |
| Mounting Options           | Wall Mount                 |
| Viewing Distance           | 30m                        |
| Luminous Flux              | 200lm                      |
| Color Temperature          | 6000-6500k                 |
| IP Rating                  | IP44                       |
| Material                   | Fire retardant ABS housing |
| Product dimensions (In mm) | 597x123.8x259              |