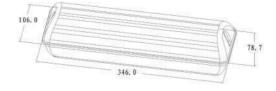

## CYAN (MINI) ESC0631

| Supply Voltage             | 220-240VAC   50-60Hz                           |
|----------------------------|------------------------------------------------|
| Wattage                    | 7W                                             |
| Battery Specifications     | 3.6V 3Ah Ni-Cad Battery                        |
| Light Source               | 20pcs LED                                      |
| Emergency Time             | 3 hours                                        |
| Charging Time              | 24 hours                                       |
| Emergency Mode             | Non Maintained                                 |
| Operating Temperature      | -5°-45°C                                       |
| Mounting Options           | Wall Mount/Surface Mount/<br>Semi-Recess Mount |
| Luminous Flux              | 180lm                                          |
| Color Temperature          | 6000-6500k                                     |
| IP Rating                  | IP54                                           |
| Material                   | Fire retardant ABS housing                     |
| Product dimensions (In mm) | 346x106x78.7                                   |

Product Size: (L X W X H)