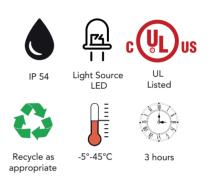

## CYAN (MINI) ESC0631

| Supply Voltage             | 220-240VAC   50-60Hz                           |
|----------------------------|------------------------------------------------|
| Wattage                    | 7W                                             |
| Battery Specifications     | 3.6V 3Ah Ni-Cad Battery                        |
| Light Source               | 20pcs LED                                      |
| Emergency Time             | 3 hours                                        |
| Charging Time              | 24 hours                                       |
| Emergency Mode             | Non Maintained                                 |
| Operating Temperature      | -5°-45°C                                       |
| Mounting Options           | Wall Mount/Surface Mount/<br>Semi-Recess Mount |
| Luminous Flux              | 180lm                                          |
| Color Temperature          | 6000-6500k                                     |
| IP Rating                  | IP54                                           |
| Material                   | Fire retardant ABS housing                     |
| Product dimensions (In mm) | 346x106x78.7                                   |

## Key Features:

- High precision moulding, fire retardant ABS housing
- Semi-recessed option available
- Uses highly active LED light source
- High brightness, Long life
- Easy installation and maintenance
- Rated to IP54