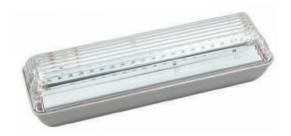

## CYAN (MINI) ESC0631

| Supply Voltage             | 220-240VAC   50-60Hz                           |
|----------------------------|------------------------------------------------|
| Wattage                    | 7W                                             |
| Battery Specifications     | 3.6V 3Ah Ni-Cad Battery                        |
| Light Source               | 20pcs LED                                      |
| Emergency Time             | 3 hours                                        |
| Charging Time              | 24 hours                                       |
| Emergency Mode             | Non Maintained                                 |
| Operating Temperature      | -5°-45°C                                       |
| Mounting Options           | Wall Mount/Surface Mount/<br>Semi-Recess Mount |
| Luminous Flux              | 180lm                                          |
| Color Temperature          | 6000-6500k                                     |
| IP Rating                  | IP54                                           |
| Material                   | Fire retardant ABS housing                     |
| Product dimensions (In mm) | 346x106x78.7                                   |

## Key Features:

- High precision moulding, fire retardant ABS housing
- Semi-recessed option available
- Uses highly active LED light source
- High brightness, Long life
- Easy installation and maintenance
- Rated to IP54