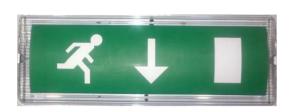

## **Ordering Codes:**

ESC0911L-M -

Emergency luminaire, Surface Mount Exit luminaire, Wall Mount Exit luminaire, Ceiling Mount

## Accessories:

- Semi-recess mounting frame
- Pictograms:
  - ▶ Right arrow
  - ▶ Left arrow
  - ▶ Down arrow
  - ▶ Right/Left (double sided) arrow

Specifications are subject to change without notice.

For further information, please contact: Teknoware Middle East FZCO,