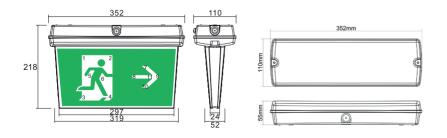

## **AURA ESC0911L-M**

| Supply Voltage             | 220-240VAC   50/60Hz                                                               |
|----------------------------|------------------------------------------------------------------------------------|
| Wattage                    | 4W                                                                                 |
|                            |                                                                                    |
| Battery Specifications     | 3.6V 1.5Ah Ni-Cad Battery                                                          |
| Light Source               | 10 pcs LED                                                                         |
| Emergency Time             | 3 hours                                                                            |
| Charging Time              | 24 hours                                                                           |
| Emergency Mode             | Maintained/Non Maintained                                                          |
| Operating Temperature      | 0°-40°C                                                                            |
| Mounting Options           | Wall Mount/Ceiling Mount/<br>Surface Mount                                         |
| Luminous Flux              | 190lm                                                                              |
| Viewing Distance           | 30m [ceiling mount]<br>25m [wall mount]                                            |
| Color Temperature          | 6000K                                                                              |
| IP Rating                  | IP65                                                                               |
| Material                   | Polycarbonate body and diffuser                                                    |
| Product dimensions (In mm) | 352x110x218 [ceiling mounted exit]<br>352x110x55 [emergency/<br>wall mounted exit] |

Product Size: (L X W X H)

P 65 Ligh

Light Source

TUV Certified

Recycle as appropriate

0°-40°C

3 hou