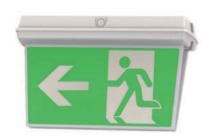

## **Ordering Codes:**

ESC0911L-M -

Emergency luminaire, Surface Mount Exit luminaire, Wall Mount Exit luminaire, Ceiling Mount

## Accessories:

- Semi-recess mounting frame
- Pictograms:
  - ▶ Right arrow
  - ▶ Left arrow
  - ▶ Down arrow
  - ▶ Right/Left (double sided) arrow

Specifications are subject to change without notice.

For further information, please contact: Teknoware Middle East FZCO,