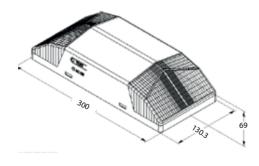

## LUCENT ESC2063

| Supply Voltage             | 220-240VAC   50-60Hz       |
|----------------------------|----------------------------|
| Wattage                    | 6W                         |
| Battery Specifications     | 6V 4.5Ah Lead Acid Battery |
| Light Source               | 2x10pcs LED                |
| Emergency Time             | 3 hours                    |
| Charging Time              | 24 hours                   |
| Emergency Mode             | Non Maintained             |
| Operating Temperature      | -10°-45°C                  |
| Mounting Options           | Wall Mount/Surface Mount   |
| Luminous Flux              | 220lm                      |
| Color Temperature          | 6000-6500k                 |
| IP Rating                  | IP44                       |
| Material                   | Fire retardant ABS housing |
| Product dimensions (In mm) | 300.3x130.3x69             |

## Ordering Codes:

ESC2063 -Emergency luminaire, Wall/Surface Mount

Product Size: (L X W X H)

Specifications are subject to change without notice. For further information, please contact: Teknoware Middle East FZCO, #601, 4WA, DAFZA, Dubai, United Arab Emirates. Tel.: +971 4 299 3622 | Fax.: + 971 4 299 3623 | info@teknoware.ae