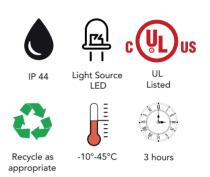

## LUCENT ESC2063

| Supply Voltage             | 220-240VAC   50-60Hz       |
|----------------------------|----------------------------|
| Wattage                    | 6W                         |
| Battery Specifications     | 6V 4.5Ah Lead Acid Battery |
| Light Source               | 2x10pcs LED                |
| Emergency Time             | 3 hours                    |
| Charging Time              | 24 hours                   |
| Emergency Mode             | Non Maintained             |
| Operating Temperature      | -10°-45°C                  |
| Mounting Options           | Wall Mount/Surface Mount   |
| Luminous Flux              | 220lm                      |
| Color Temperature          | 6000-6500k                 |
| IP Rating                  | IP44                       |
| Material                   | Fire retardant ABS housing |
| Product dimensions (In mm) | 300.3x130.3x69             |