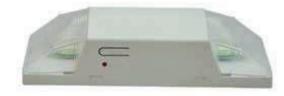

## Key Features:

- High precision moulding, fire retardant ABS housing
- Innovative design, Universal mounting
- Uses highly active LED light source
- High brightness, Long life
- Rated to IP44

## Ordering Codes:

ESC2063 -Emergency luminaire, Wall/Surface Mount

Product Size: (L X W X H)

Specifications are subject to change without notice. For further information, please contact: Teknoware Middle East FZCO, #601, 4WA, DAFZA, Dubai, United Arab Emirates. Tel.: +971 4 299 3622 | Fax.: + 971 4 299 3623 | info@teknoware.ae