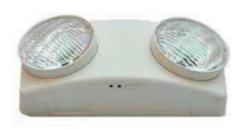

## **LUCENT ESC2064**

| Supply Voltage             | 220-240VAC   50-60Hz       |
|----------------------------|----------------------------|
| Wattage                    | 6W                         |
| Battery Specifications     | 6V 4.5Ah Lead Acid Battery |
| Light Source               | 2x10pcs LED                |
| Emergency Time             | 3 hours                    |
| Charging Time              | 24 hours                   |
| Emergency Mode             | Non Maintained             |
| Operating Temperature      | -10°-45°C                  |
| Mounting Options           | Wall Mount/Ceiling Mount   |
| Luminous Flux              | 220lm                      |
| Color Temperature          | 6000-6500k                 |
| IP Rating                  | IP44                       |
| Material                   | Fire retardant ABS housing |
| Product dimensions (In mm) | 317x139.7x95.2             |

## Key Features:

- High precision moulding, fire retardant ABS housing
- Innovative design, Universal mounting
- Uses highly active LED light source
- High brightness, Long life
- · Adjustable round shaped light
- Rated to IP44