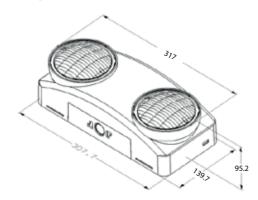

## **LUCENT ESC2064**

| Supply Voltage             | 220-240VAC   50-60Hz       |
|----------------------------|----------------------------|
| Wattage                    | 6W                         |
| Battery Specifications     | 6V 4.5Ah Lead Acid Battery |
| Light Source               | 2x10pcs LED                |
| Emergency Time             | 3 hours                    |
| Charging Time              | 24 hours                   |
| Emergency Mode             | Non Maintained             |
| Operating Temperature      | -10°-45°C                  |
| Mounting Options           | Wall Mount/Ceiling Mount   |
| Luminous Flux              | 220lm                      |
| Color Temperature          | 6000-6500k                 |
| IP Rating                  | IP44                       |
| Material                   | Fire retardant ABS housing |
| Product dimensions (In mm) | 317x139.7x95.2             |