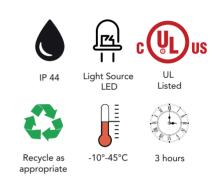

## **LUCENT ESC2064**

| Supply Voltage             | 220-240VAC   50-60Hz       |
|----------------------------|----------------------------|
| Wattage                    | 6W                         |
| Battery Specifications     | 6V 4.5Ah Lead Acid Battery |
| Light Source               | 2x10pcs LED                |
| Emergency Time             | 3 hours                    |
| Charging Time              | 24 hours                   |
| Emergency Mode             | Non Maintained             |
| Operating Temperature      | -10°-45°C                  |
| Mounting Options           | Wall Mount/Ceiling Mount   |
| Luminous Flux              | 220lm                      |
| Color Temperature          | 6000-6500k                 |
| IP Rating                  | IP44                       |
| Material                   | Fire retardant ABS housing |
| Product dimensions (In mm) | 317x139.7x95.2             |