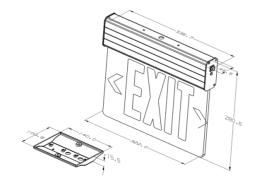

Product Size: (L X W X H)

Product dimensions (In mm)

336.7x45.5x280.8

IP20

Light Source

UL Listed

Recycle as appropriate

e as -10°-45°C