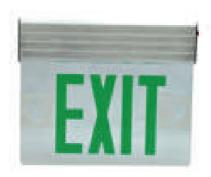

## **Key Features:**

- White Aluminium Alloy housing with acrylic glass with running man & directional arrow
- Uses highly active LED light source
- Long life
- Innovative design, Universal mounting
- Rated to IP20