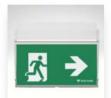

#### **EMERGENCY EXIT LIGHTS**

Emergency exit lights are designed to guide people to safety during an emergency. Our solutions enable safe evacuation.