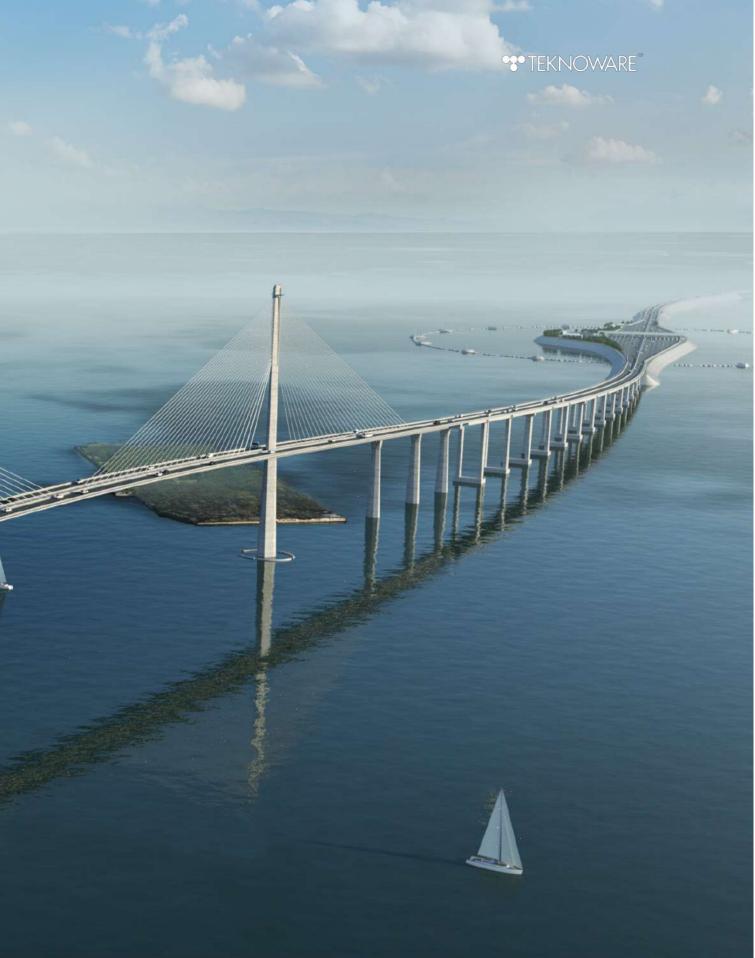

### Cebu Cordova Link Expressway

The Cebu–Cordova Link Expressway, also known as the Cebu– Cordova Bridge and the Third Cebu–Mactan Bridge, is an 8.9 kilometer toll bridge expressway in Metro Cebu that links Cebu City and Cordova, Cebu.