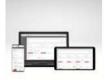

#### CENTRAL MONITORING FOR EMERGENCY LIGHTING

A central monitoring system monitors all individual components of an emergency lighting system, and gathers all collected information to a single location. Teknoware Mycloud facilitates monitoring of the system from any location globally.