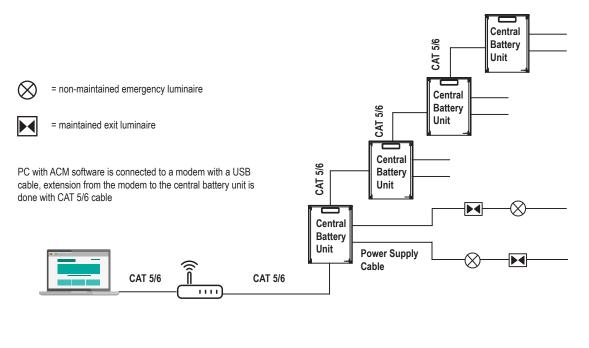

ACM uses RS485 protocol, which enables up to 1 km distance between the central battery panel and the computer. 1-150 central battery panels can be connected into a single ACM system.

The condition of the central battery systems and the luminaires can be seen from the screen of the ACM remote management system software. The user may also run luminaire and battery tests. ACM automatically saves a test log book in accordance with the standard EN 50172.

From the computer with ACM, it is possible to connect e.g. to a building automation system using BACnet.

One BACnet interface can be used for CBUs upto 30nos. However more BACnet interfaces (one for each 30 CBUs) can be

connected further to reach 150CBUs in total. A total of 5nos BACnet interfaces can be connected to one ACM software.

Modem

We reserve the rights to make modifications without notice. Copyright © 2024 Teknoware. All rights reserved. Date: January 17, 2024 | Source: www.teknoware.com/en/emergency-lighting/acm-pc-so=ware-tst5131