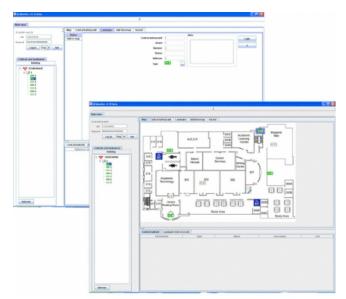

## ACM Software for addressableCentral Battery Units

Teknoware's Advanced Central Monitoring (ACM) is a centralized remote monitoring system, using a separate network, for Teknoware's addressable central battery systems.

ACM uses RS485 protocol, which enables up to 1 km distance between the central battery panel and the computer. 1-150 central battery panels can be connected into a single ACM system.

The condition of the central battery systems and the luminaires can be seen from the screen of the ACM remote management system software. The user may also run luminaire and battery tests. ACM automatically saves a test log book in accordance with the standard EN 50172.