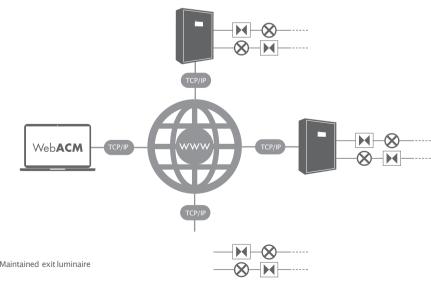

## Web Advanced Central Monitoring (WebACM) TST7561

Web Advanced Central Monitoring software (WebACM) is a centralized remote monitoring system, which connects to an Ethernet network, for our addressable central battery systems.

WebACM allows you to monitor up to 150 central battery systems at the same time. WebACM enables luminaires and central battery systems to be placed on a building's layout drawings. The software also provides information about faulty luminaries, executed tests, faults, and so on. The test history from the system is automatically saved to a log file.

WebACM needs Java supported software and a PC with an internet connection. In fault situations, WebACM sends a notification automatically to email addresses specified by the user.