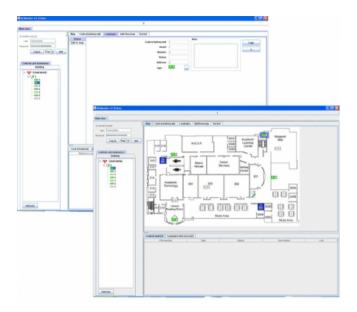

WebACM allows you to monitor up to 150 central battery systems at the same time. WebACM enables luminaires and central battery systems to be placed on a building's layout drawings. The software also provides information about faulty luminaries, executed tests, faults, and so on. The test history from the system is automatically saved to a log file.